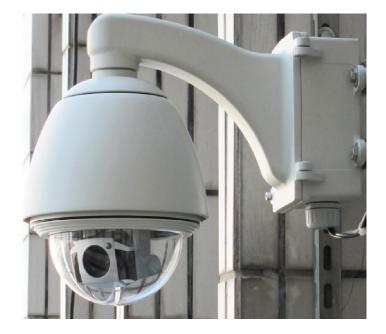

## Versatile Installation

Outdoor IP66 Installation with optional fan & heater

Indoor dome for privacy and protection