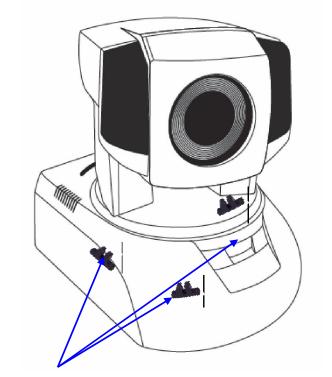

## Compro PTZ



## Market Segments



TECHNOLOGY

# Design High Lights

- 1. Advanced indoor and outdoor ready PTZ dome
- 2. Speed dome like pan & tilt, with 340° pan and 100° tilt range
- 3. Hidden Infrared technology for crystal-clear round-the-clock protection
- 4. Japan designed motor for precision and reliable movement
- 5. Smart phone PTZ management
- 6. Loss-less zoom
- 7. Integration with local I/O Sensor www.comprousa.com



## Versatile Installation



Outdoor IP66 Installation with optional fan & heater



Indoor dome for privacy and protection



## **Robust Design**



Photo sensor array for accurate movement





## **Precision & Smart**





Quality Japan designed motor with precision tuned ME gives 100% preset point accuracy, first time, every time.

Integrated in-APP PTZ preset point management



## 24/7 Protection with IR

#### Standard PTZ



No clear view of the suspicious subject

### Compro PTZ



Subject caught with clear visual identification marks.



### Loss-less Zoom



## Wide User Application

Easy connection

via C4Home

















<sup>-</sup> IECHNOLOGI