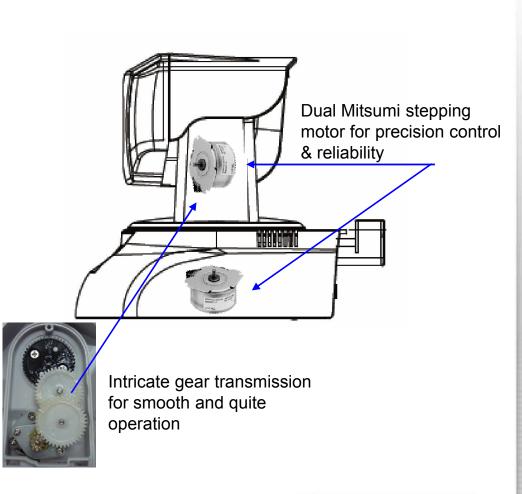

## **Robust Design**

Photo sensor array for accurate movement

## **Precision & Smart**

Quality Japan designed motor with precision tuned ME gives 100% preset point accuracy, first time, every time.

Integrated in-APP PTZ preset point management