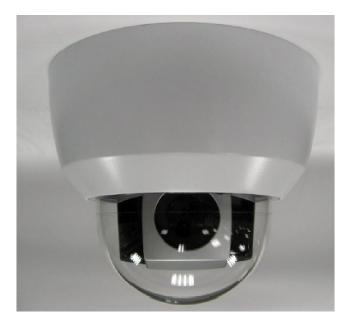

## Versatile Installation

Outdoor IP66 Installation with optional fan & heater

Indoor dome for privacy and protection