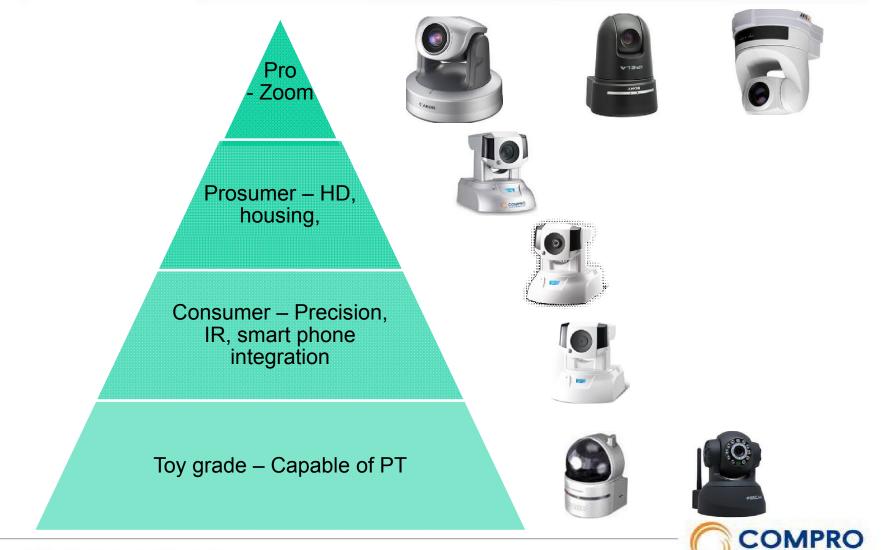

## Compro PTZ



## Market Segments



TECHNOLOGY

# Design High Lights

- 1. Advanced indoor and outdoor ready PTZ dome
- 2. Speed dome like pan & tilt, with 340° pan and 100° tilt range
- 3. Hidden Infrared technology for crystal-clear round-the-clock protection
- 4. Japan designed motor for precision and reliable movement
- 5. Smart phone PTZ management
- 6. Loss-less zoom
- 7. Integration with local I/O Sensor www.comprousa.com



## Versatile Installation



Outdoor IP66 Installation with optional fan & heater



Indoor dome for privacy and protection



## **Robust Design**



Photo sensor array for accurate movement





## **Precision & Smart**





Quality Japan designed motor with precision tuned ME gives 100% preset point accuracy, first time, every time.

Integrated in-APP PTZ preset point management



## 24/7 Pr