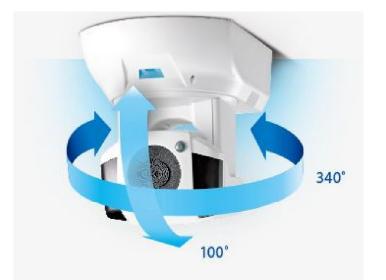

# Design High Lights

- 1. Advanced indoor and outdoor ready PTZ dome
- 2. Speed dome like pan & tilt, with 340° pan and 100° tilt range
- 3. Hidden Infrared technology for crystal-clear round-the-clock protection
- 4. Japan designed motor for precision and reliable movement
- 5. Smart phone PTZ management
- 6. Loss-less zoom
- 7. Integration with local I/O Sensor www.comprousa.com