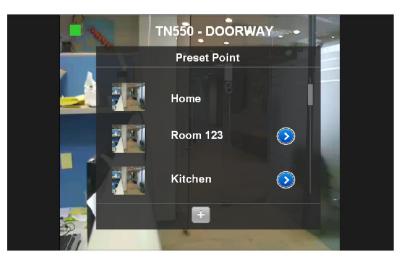

## **Precision & Smart**

Quality Japan designed motor with precision tuned ME gives 100% preset point accuracy, first time, every time.

Integrated in-APP PTZ preset point management